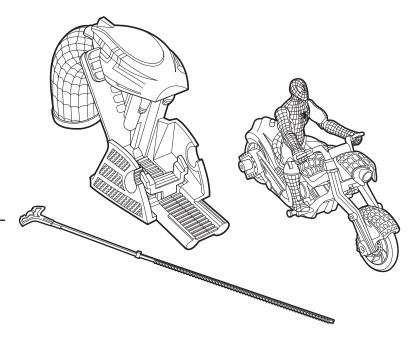

## SPIDER-MAN® Street Spider Motorcycle

Hair entanglement may result if child's hair comes in contact with moving parts of toy. Adult supervision is required.